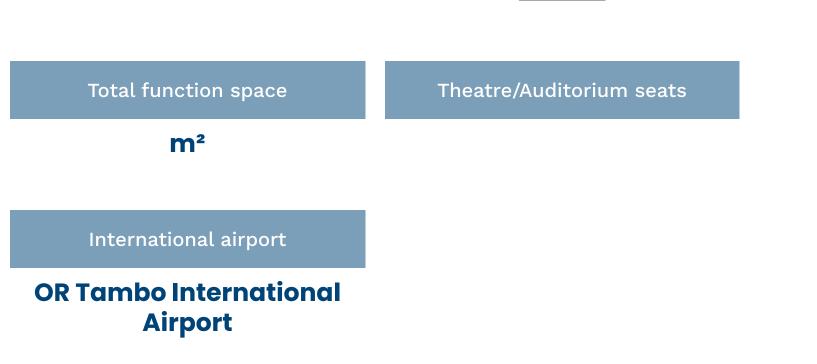

tre.co.za
- +212 (0)6 82 17 19 01

#### More about the center

- One of South Africa's leading exhibition, conference and event venues, Johannesburg Expo Centre is also a well-known city's landmark and home to one of the oldest consumer fairs the Rand Show.
- Over the years the venue has kept pace with the remarkable growth of the local exhibition and conference industries, evolving into a world-class flexible facility, offering a wide range of halls, outdoor activation spaces and on-site services.
- Today it is the venue of choice for leading exhibition and event organisers due to an extensive 150,000 sqm indoor and outdoor area and a convenient location, surrounded by 4 and 5 stars hotels and accessible from

all highways, close to major international airports.

### **Key information**