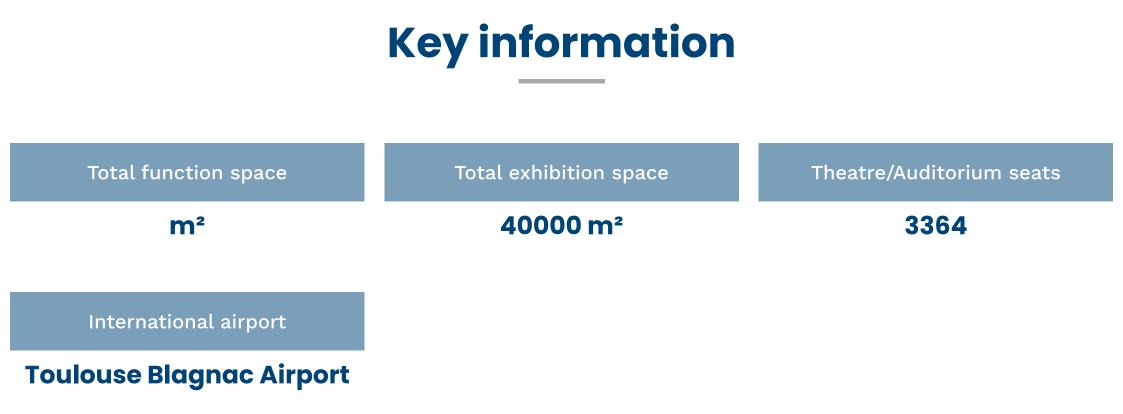

## More about the center

- The overall facility covers an area of 55 ha and is divided into two separate spaces: an exhibition area (indoor & outdoor) and a convention center.
- This Exhibition Center dedicated to trade and general public fairs comprises a 40,000 sqm exhibition hall that is completely modular and a 14,000 sqm main street that leads to an outdoor exhibition area of 25,000 sqm. Moreover, it is equipped with two additional mezzanines which bring an original touch that truly complements the building.

The Convention Center is designed around two stages and will be able to accommodate corporate events of up to 10,000 delegates. This entirely modular venue can simultaneously host a plenary session, as well as events in a variety of formats: cocktail reception, gala dinner and exhibition.