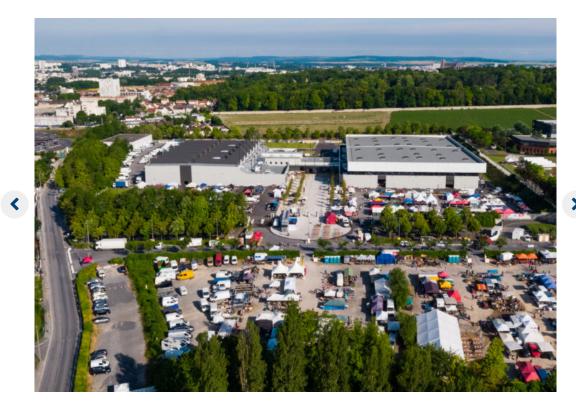

### More about the center

Reims exhibition centre has a new 6,800 sqm hall. All in one piece, without a post, this new hall has a beam height of 9 meters. Inaugurated in October 2021, this entire event complex, with a total surface area of 62,980 sqm, was also completely renovated. It provides a second hall of 4,200 sqm, a meeting room that can accommodate up to 200 people, several outdoor squares with a total area of 25,000 sqm, a restaurant and two bars.

Thanks to its modularity and modern equipment, this event venue lends itself to hosting any type of trade fair, congress, easily accessible from Paris, Roissy CDG, main metropolises of the North-East and South-East, Belgium and the Germany.