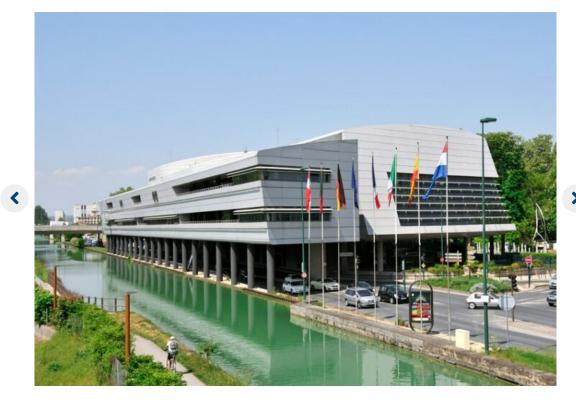

## More about the center

Ideally located in the heart of Reims, with a direct access to the TGV station, historical city centre, main hotels, shops and restaurants, Reims Convention Centre faces a landscaped park on the banks of a canal. With 15,000 sqm of covered space, the centre comprises 2 amphitheatres with an outstanding acoustic quality and seating comfort for 350 and 700 people, a modular pillarless 2,500 sqm nave, 3 multi-purpose areas accommodating up to 700 people for a cocktail, dinner or exhibition and 12 meeting rooms.