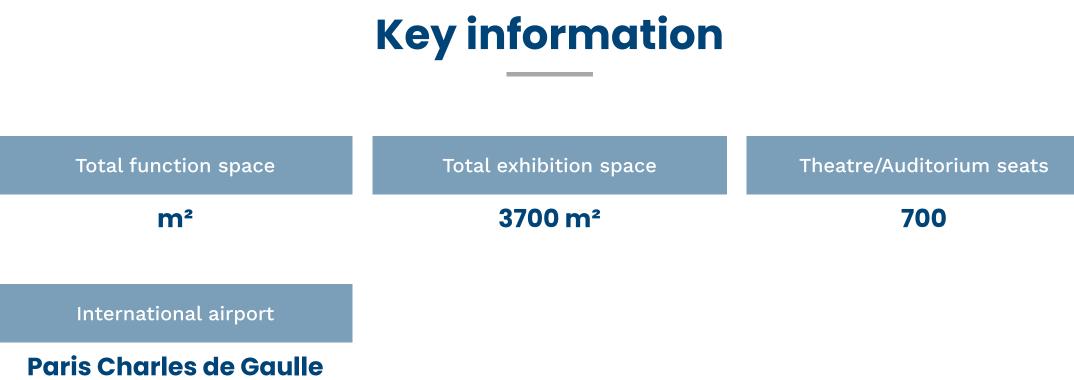

## More about the center

Ideally located in the heart of Reims, with a direct access to the TGV station, historical city centre, main hotels, shops and restaurants, Reims Convention Centre faces a landscaped park on the banks of a canal. With 15,000 sqm of covered space, the centre comprises 2 amphitheatres with an outstanding acoustic quality and seating comfort for 350 and 700 people, a modular pillarless 2,500 sqm nave, 3 multi-purpose areas accommodating up to 700 people for a cocktail, dinner or exhibition and 12 meeting rooms.

International Airport