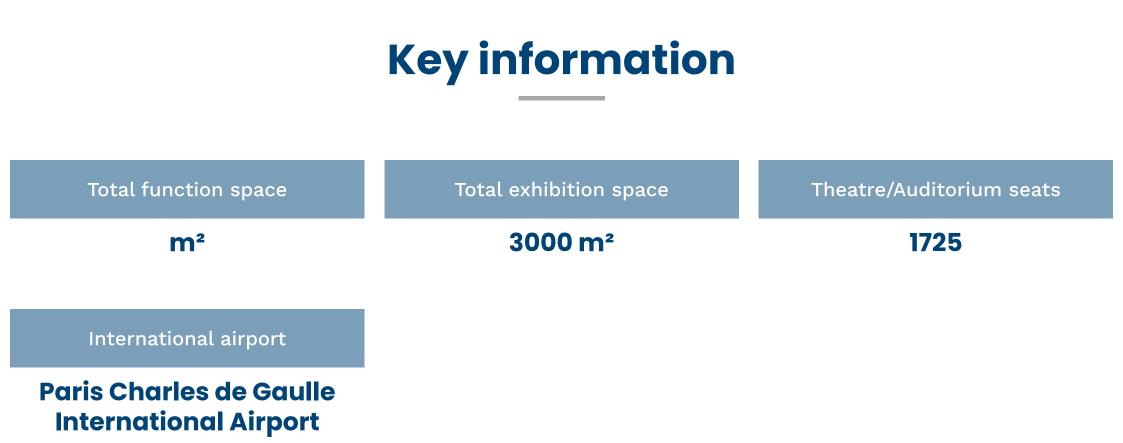

## More about the center

- Maison de la Mutualité is the event spotlight on the Left Bank. It provides 3,500 sqm of event space that can be adapted to all types of events up to 2,500 people. To better meet the expectations of event organizers, it also offers a high-tech and modular TV studio of 90 sqm with an exceptional LED screen for recording hybrid and digital events.
- La Maison de la Mutualité is also known for its iconic theatre with a seating capacity for 1,725 people. It can be laid out in different formats and is equipped with the latest technology in terms of scenography.