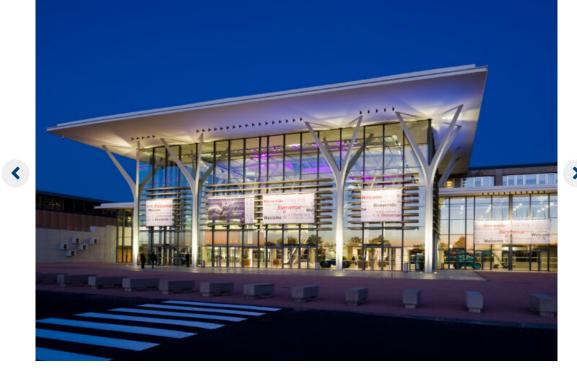

### More about the center

An exhibition centre offering unlimited opportunities for exhibitions and large scale events. With 140,000 sqm of exhibition space divided into 7 halls, Eurexpo Lyon is the first exhibition centre in France after Paris. Halls are modular and located on the same level.

Eurexpo Lyon has 3 independent entrances which can accommodate several events simultaneously. Moreover, thanks to its auditorium, it can accommodate corporate events of up to 4,200 people.

To ensure visitors, exhibitors and organisers comfort, Eurexpo Lyon counts 7 restaurants, 8 bars and 13,000 parking slots on site.