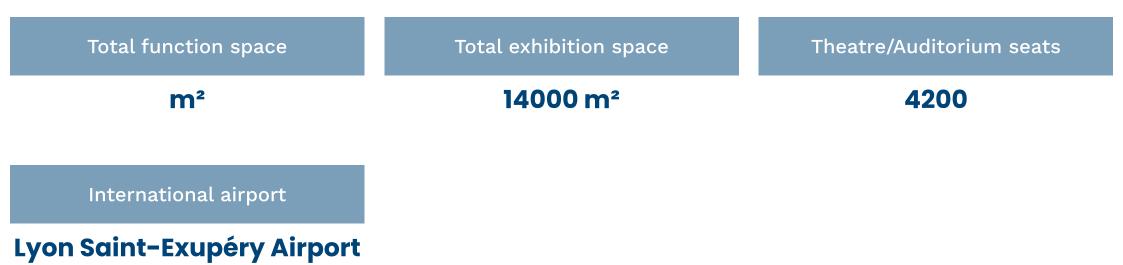

### More about the center

An exhibition centre offering unlimited opportunities for exhibitions and large scale events. With 140,000 sqm of exhibition space divided into 7 halls, Eurexpo Lyon is the first exhibition centre in France after Paris. Halls are modular and located on the same level.

Eurexpo Lyon has 3 independent entrances which can accommodate several events simultaneously. Moreover, thanks to its auditorium, it can accommodate corporate events of up to 4,200 people.

To ensure visitors, exhibitors and organisers comfort, Eurexpo Lyon counts 7 restaurants, 8 bars and 13,000 parking slots on site.