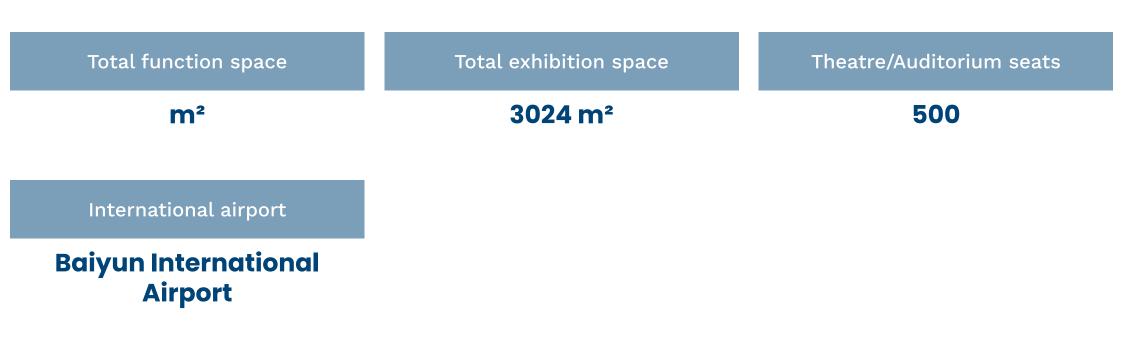

### More about the center

GYICC is located in the vibrant business district of Yuexiu, with a metro station at the foot of the building and over 11,000 hotel rooms within 3 km.

Accommodating up to 13,000 participants for a congress or corporate event. The congress centre boasts an international exhibition hall of 3,024 sqm, a grand ballroom of 2,400 sqm, a flexible 500-seat auditorium with an automated modular seating system to switch to a flat ballroom. There is also a rooftop sky garden, perfectly suitable for dinners and receptions, 65 conference rooms and 4 multi-purpose conference halls.