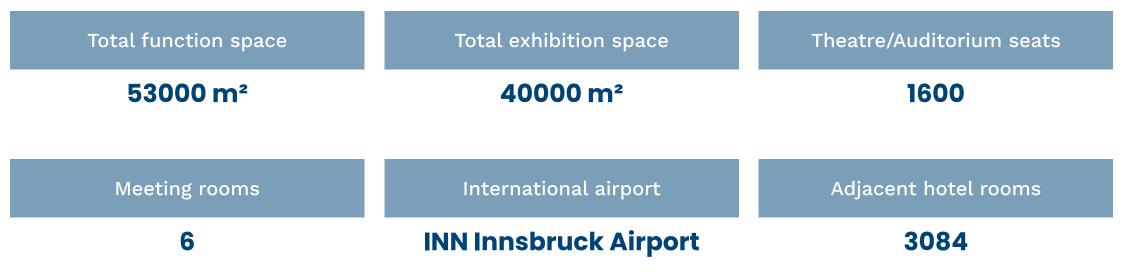

### More about the center

Flanked by the Nordkette mountain range, Innsbruck's trade centre is considered as the most important platform for Western Austria's economy. Its total area amounts to 40.000 square meters with five spacious exhibitions halls, six event halls, 4 open-air ground and two trade fair restaurants.