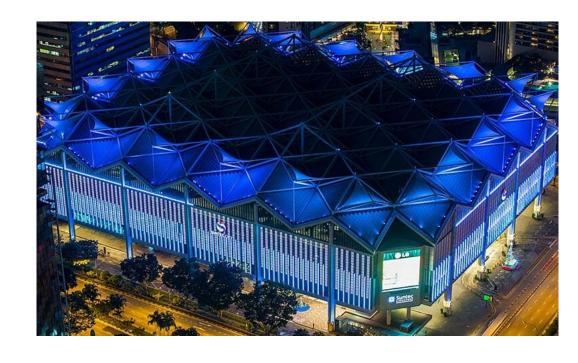

## More about the center

Suntec Singapore is a world-class venue located in the heart of Asia's most integrated meetings, conventions and exhibitions hub. Enjoying a prime city location in Marina Bay – the new downtown waterfront business centre, it offers direct access to 75000sqm of meeting space, 5200 hotel rooms, 1000 retail and 300 food and beverage outlets within 6 shopping malls. Located 20 minutes from Changi International Airport, this award-winning facility brings everything together in one self-contained "city-within-a-city", incorporating total business and event infrastructure with state-of-the-art services and technology. It is also within walking distance to the region's premiere world-class performing arts centre. The venue is fully equipped with a large in-house central kitchen capable of handling large scale banqueting services which also extend to other special events. It is also equipped with a full range of audio, visual lighting equipment designed to provide an ideal setting for meetings, conventions, exhibitions and special events. With more than a decade of experience in hosting a myriad of iconic events of diverse nature – from 10 to 20,000 guests, no event is too big or too small for Suntec Singapore.