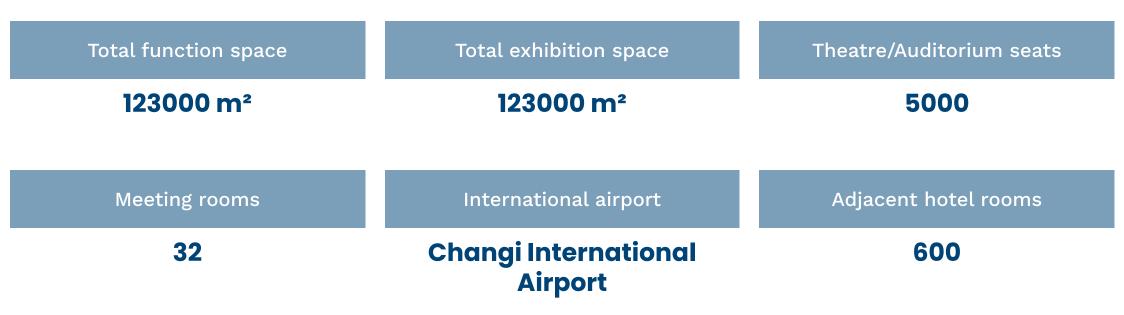

ly sourced from local providers, safely prepared to the highest food safety standards, and catering to over a thousand guests. As the first MICE facility to receive the Building and Construction Authority (BCA) Green Mark Platinum Standard certification and a trusted venue partner with over twenty years of exhibition and event experience, Singapore EXPO offers elevated experiences through curated and compelling spaces with a touch of nature through abundant use of natural light and greenery. More than just a venue, customers and visitors can expect an extensive repertoire of services beyond event and venue management, with work and leisure options available under one roof. Explore Singapore EXPO virtually here.

Click here to access to the Singapore Expo Brochure.

## **Key information**