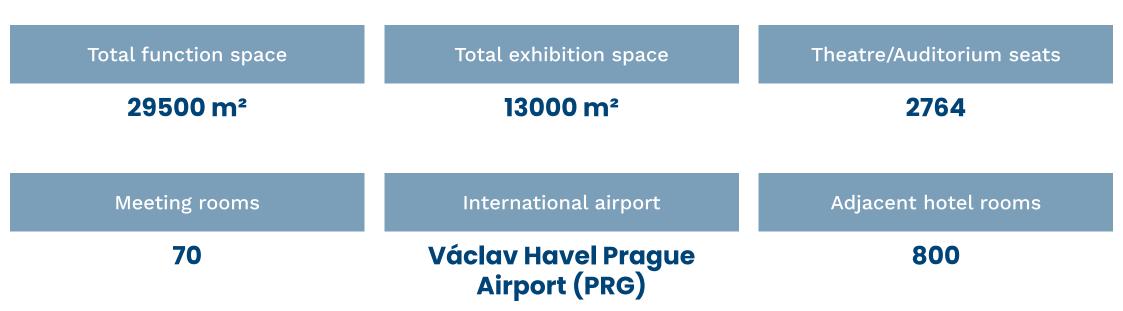

### More about the center

– 20 halls and 50 meeting rooms linked with foyers for exhibition and catering purposes serving as perfect networking areas for up to 10 000 people – Exhibition space with the total area of 13.000 m2 – Position directly next to the Vyšehrad station of metro line C – Free public transportation for association events with over 500 delegates – Excellent accessibility from the main train station (10 minutes) and airport (30 minutes) – High quality accommodation right next to the venue – more than 800 rooms within the walking distance, 5 minutes to your room at the Holiday Inn Prague Congress Centre – Location near the historical centre of the city – A breathtaking view of the Prague panorama – Outstanding Czech and international cuisine