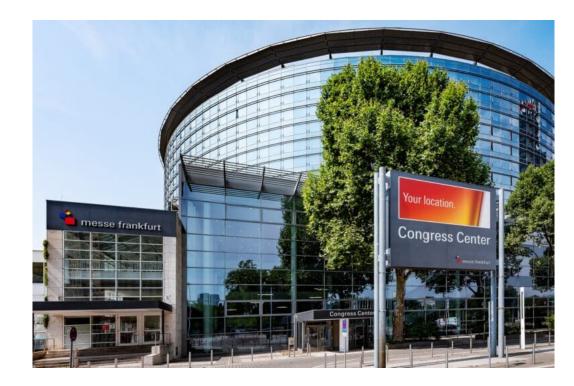

## More about the center

Messe Frankfurt is the world's largest trade fair, congress and event organiser with its own exhibition grounds. Messe Frankfurt offers 11 multifunctional trade fair halls and 4 event locations: the Congress Center, the Forum, the Festhalle and Kap Europa. The grounds create space for congresses, trade fairs, exhibitions

and other events of virtually any size. As well as this, all buildings are connected by the covered Via Mobile moving walkway, allowing them to be combined perfectly. Messe Frankfurt also offers highly professional event services from a single source, ranging from catering to stand construction and security.