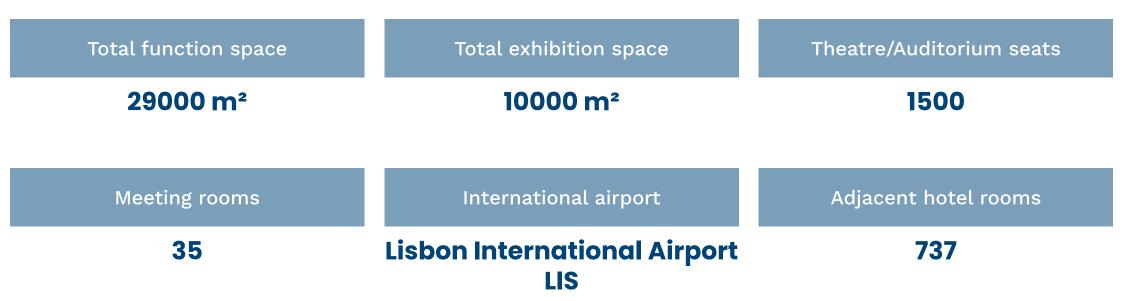

### More about the center

The Lisbon Congress Centre - CCL is the largest Congress Centre in Portugal, located in the historical and charming area of Belém, next to the Tagus River. The CCL is a functional and flexible venue, hosting all kind of events, national and international, from Conventions to Conferences, Corporate Meetings, Exhibitions, Political and Public events. With a total area of 29.000sqm, the venue offers 8 Auditoriums, 5 halls, 35 Meeting Rooms, 7 Foyers, as well as a Restaurant with stunning river views, a double parking lot with capacity for 1.100 vehicles and amenities for business travelers. Focused on providing a high customer service, the CCL counts on a professional team and a set of suppliers carefully selected to provide a great and unforgettable event experience. For CCL, quality and sustainability is a priority, being nationally and internationally recognized with the ISO 9001 certification, the AIPC Quality Standards certification and the Meeting Matrix International PCMA Space Verified.