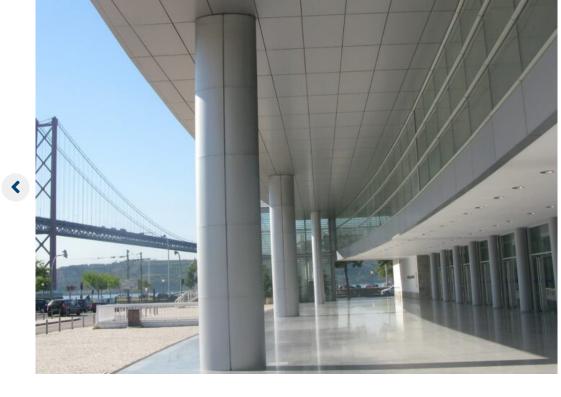

### More about the center

The Lisbon Congress Centre - CCL is the largest Congress Centre in Portugal, located in the historical and charming area of Belém, next to the Tagus River. The CCL is a functional and flexible venue, hosting all kind of events, national and international, from Conventions to Conferences, Corporate Meetings, Exhibitions, Political and Public events. With a total area of 29.000sqm, the venue offers 8 Auditoriums, 5 halls, 35 Meeting Rooms, 7 Foyers, as well as a Restaurant with stunning river views, a double parking lot with capacity for 1.100 vehicles and amenities for business travelers. Focused on providing a high customer service, the CCL counts on a professional team and a set of suppliers carefully selected to provide a great and unforgettable event experience. For CCL, quality and sustainability is a priority, being nationally and internationally recognized with the ISO 9001 certification, the AIPC Quality Standards certification and the Meeting Matrix International PCMA Space Verified.