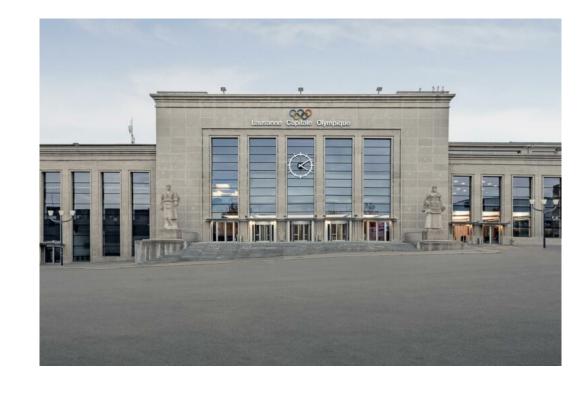

### More about the center

A human-sized Convention Center in the heart of the Olympic Capital! Located in Lausanne city center with a dramatic mountains and lake view, the Convention Center offers a breathtaking experience in the heart of the Olympic Capital. Direct bus lines from the train station (10 minutes journey) and a 500 spaces indoor parking make the access enjoyable for everyone. 19 Rooms and halls with unlimited possibilities: The Convention Center consists of 19 rooms and halls that can accommodate between 40 and 5400 attendees. The halls are multi-purposes spaces from 3304 sq.m to 5452 sq.m that are ideal for holding exhibitions, congresses or banquets. The numerous rigging points and the modular features of the spaces allow you to create all sorts of original concepts, giving free rein to your imagination. The workshop rooms are perfect to host your business and board meetings. The rooms can be combined in various configurations to create larger or more intimate spaces. The adjoining foyers are at your disposal for your coffee breaks or buffet dinner and drinks. The plenary rooms are fully equipped conference rooms fitted with top-of-therange technical hardware. The rooms can be adapted to fit your specific set-up and technical requirements. There is a room to fit every conference need. With its 1800 seats, our theater is the biggest of Switzerland. Its state-of-the-art technical equipment enables us to accommodate not only standard conference but also musical and artistic performances. It gives you the opportunity to welcome your delegates with a unique programme.