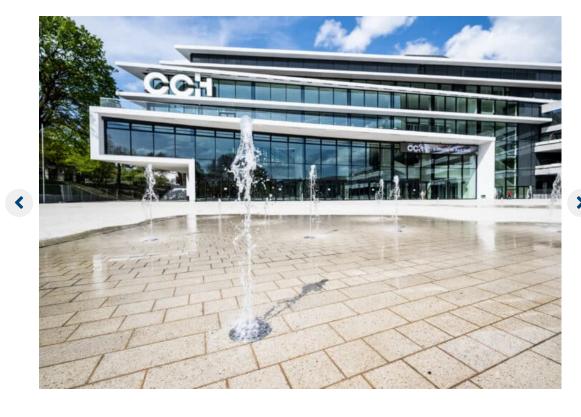

State-of-the-art, multifunctional and highly flexible: Our extensively rebuilt and modernized CCH – Congress Center Hamburg offers you unlimited options to make your events a full success.

From concerts and galas to major national and international conventions, through to corporate events of any kind: At the CCH – Congress Center Hamburg you can rent spaces that are custom-tailored to your specific needs, offering space of 500 attendees or more. Our experienced event management team will work closely with you, giving you all the individual attention and providing the comprehensive services you need. With a total surface area of 36,000 square meters, our spaces can be custom-arranged for any event.

The number 12,000 has a very special meaning at the CCH: the event area covers 12,000 square meters, the foyer area is also 12,000 square meters, and a total of 12,000 visitors can be at the CCH at any time. Across four levels and three event sections – West, Central and East –, the complex boasts up to 50 multifunctional halls for conventions and events of all kinds. The three sections are accessible via separate entrances and exits. Flexibility<sup>3</sup> at its best!