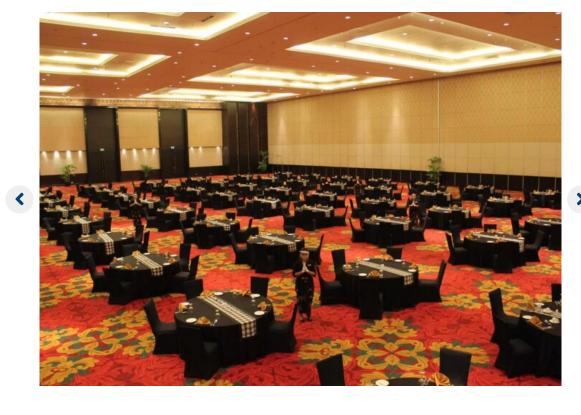

Dua in Bali, which has over 7,500 available rooms of international 4- and 5-star chain hotels, a close by 18-holes golf & country club, luxurious shops, cafe and restaurants with a seamless beach within a walking distance. Designed to cater for various Business Event of any size, BNDCC provides a total of 44 multi-flexible function rooms including a pillarless 4,400 sq.m Nusa Dua Hall which is sub-dividable into 5 smaller rooms to accommodate different set-up from theater or classroom style, seated gala dinner to the show case a wide display of exhibitions. Also available 1,940 sqm Pecatu Hall, 35 fully equipped meeting rooms and more than 7,000 sq.m Pre-function Lobby. Within this alluring atmosphere, BNDCC also offers on site accommodation of 100-rooms of 5-star hotel directly connected via a private internal walkway.