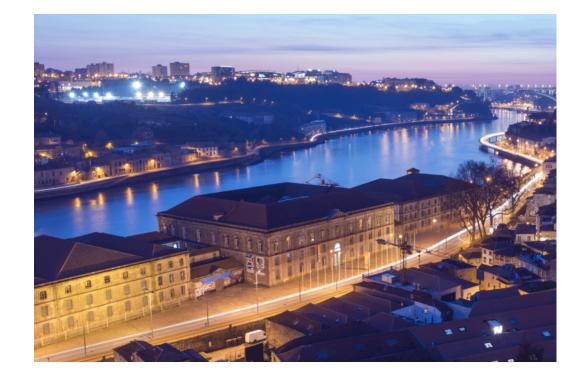

## More about the center

A unique Place Alfândega Congress Centre in Porto is one of the largest congress centres in Portugal. It is the ideal place for business, scientific, cultural and commercial events. Tastefully restored by architect Souto

Moura, the building is singular in style with an unforgettable riverside location in the heart of Porto's historic centre.