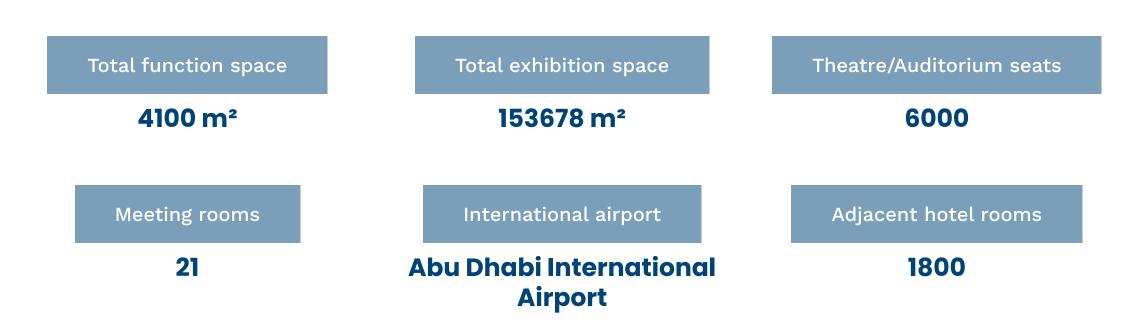

## bout the center

bu Dhabi National Exhibition Centre (ADNEC), part of ADNEC The venue features an unparalleled 153,678sqm of indoor and nected exhibition halls, an atrium , concourse space, a 6000 neeting rooms. The newly opened Marina Hall, is the largest hall

of its kind in the region, a 10,000sqm space that enables organisers to create showcases both on and off the

water. The hall is connected to ADNEC via a footbridge and easily accessible from Khaleej Al Arabi Street. Event organisers and visitors also benefit from the availability of six onsite hotels offering c.1800 rooms, multiple F&B options, on-site airport check-in and handy retail outlets, all making ADNEC a one-stop solution for your event needs. Put your event centre-stage and experience true Arabian hospitality.